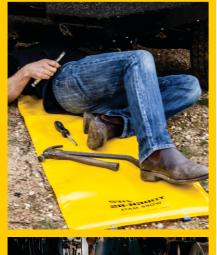

# PADDED PROTECTION & COMFORT **WORK MAT**

The padded and portable Tough-As Work Mat is your best support for protecting your body on hard, wet or rough surfaces. Available in four sizes ranging from a kneeling mat, up to a fullsize mechanical mat to lie on, you can protect your knees and back from harsh surfaces.

Avoid injuries by reducing contact with hard and sharp objects, this versatile mat also helps you work cleaner and more efficiently. You'll wonder how you got through your day before you had a Tough-As Work Mat. Constructed with a superior PVC heavy duty outer and lightweight high-density closed-cell foam inner the Work Mat is fully welded to ensure it will not come apart. It's resistant to chemicals, punctures and tears and is easily cleaned and stored ready for the next job. Our workmanship carries a 100% warranty for the life of the Work Mat. It's Tough-As.

#### **FEATURES**

Fully welded construction - guaranteed not to come apart

Made with quality high-density closedcell foam inner

Reduces pressure to the body's joints

Work on any hard, wet or rough surface while protecting your body and clothes