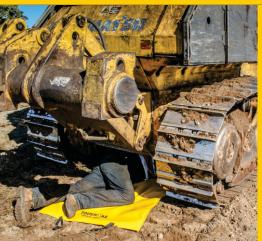

# PADDED PROTECTION & COMFORT **WORK MAT**

The padded and portable Tough-As Work Mat is your best support for protecting your body on hard, wet or rough surfaces. Available in four sizes ranging from a kneeling mat, up to a fullsize mechanical mat to lie on, you can protect your knees and back from harsh surfaces.

Avoid injuries by reducing contact with hard and sharp objects, this versatile mat also helps you work cleaner and more efficiently. You'll wonder how you got through your day before you had a Tough-As Work Mat. Constructed with a superior PVC heavy duty outer and lightweight high-density closed-cell foam inner the Work Mat is fully welded to ensure it will not come apart. It's resistant to chemicals, punctures and tears and is easily cleaned and stored ready for the next job. Our workmanship carries a 100% warranty for the life of the Work Mat. It's Tough-As.

#### **CLEAN SLATE**

The Tough-As Work Mat features a waterproof PVC exterior which helps dirt slide right off. A dry cloth is generally all that is needed to clean the Work-Mat, but use warm soapy water or even a pressure cleaner if it's been a really dirty day.