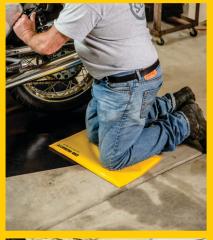

#### **WORK HEALTH & SAFETY**

Spare your joints.

The Tough-As Work Mat is designed to create a safe work-space and provide protection from the rigours of manual labour and working on hard or dirty ground.

The padded Tough-As Work Mat provides a safe cushion for the knees, back and hips and reduces the likelihood of injury caused by pressure to the body and joints.