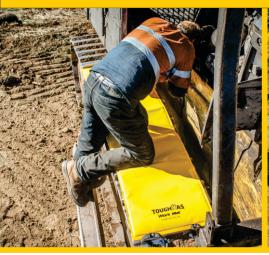

# PADDED PROTECTION & COMFORT **WORK MAT**

The padded and portable Tough-As Work Mat is your best support for protecting your body on hard, wet or rough surfaces. Available in four sizes ranging from a kneeling mat, up to a fullsize mechanical mat to lie on, you can protect your knees and back from harsh surfaces.

Avoid injuries by reducing contact with hard and sharp objects, this versatile mat also helps you work cleaner and more efficiently. You'll wonder how you got through your day before you had a Tough-As Work Mat. Constructed with a superior PVC heavy duty outer and lightweight high-density closed-cell foam inner the Work Mat is fully welded to ensure it will not come apart. It's resistant to chemicals, punctures and tears and is easily cleaned and stored ready for the next job. Our workmanship carries a 100% warranty for the life of the Work Mat. It's Tough-As.

#### **WORK HEALTH & SAFETY**

Spare your joints.

The Tough-As Work Mat is designed to create a safe work-space and provide protection from the rigours of manual labour and working on hard or dirty ground.

The padded Tough-As Work Mat provides a safe cushion for the knees, back and hips and reduces the likelihood of injury caused by pressure to the body and joints.