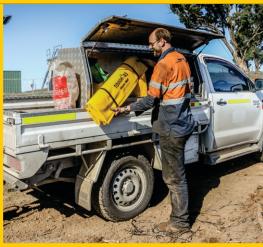

# PADDED PROTECTION & COMFORT **WORK MAT**

The padded and portable Tough-As Work Mat is your best support for protecting your body on hard, wet or rough surfaces. Available in four sizes ranging from a kneeling mat, up to a fullsize mechanical mat to lie on, you can protect your knees and back from harsh surfaces.

Avoid injuries by reducing contact with hard and sharp objects, this versatile mat also helps you work cleaner and more efficiently. You'll wonder how you got through your day before you had a Tough-As Work Mat. Constructed with a superior PVC heavy duty outer and lightweight high-density closed-cell foam inner the Work Mat is fully welded to ensure it will not come apart. It's resistant to chemicals, punctures and tears and is easily cleaned and stored ready for the next job. Our workmanship carries a 100% warranty for the life of the Work Mat. It's Tough-As.

Light weight and portable

Easy folding for storage and transport

Body slides easily over gloss finish

Easy to wipe clean