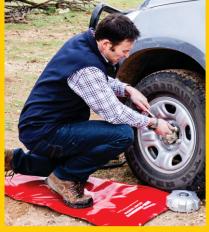

# PADDED PROTECTION & COMFORT **WORK MAT**

The padded and portable Tough-As Work Mat is your best support for protecting your body on hard, wet or rough surfaces. Available in four sizes ranging from a kneeling mat, up to a fullsize mechanical mat to lie on, you can protect your knees and back from harsh surfaces.

#### **WORK HEALTH & SAFETY**

Spare your joints.

The Tough-As Work Mat is designed to create a safe work-space and provide protection from the rigours of manual labour and working on hard or dirty ground.

The padded Tough-As Work Mat provides a safe cushion for the knees, back and hips and reduces the likelihood of injury caused by pressure to the body and joints.