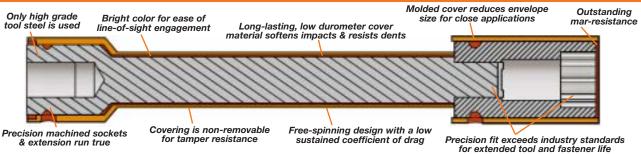

Apex *µ***-Guard** covering is made of a thermo plastic urethane (TPU elastomer) which cushions against costly incidental side impacts. It offers the lowest sustainable coefficient of friction for maximum tool efficiency. The covering is also non-removable for tamper resistance.

Free-Spinning Design

Virtually Damage Free

If it doesn't sav Apex on the outside, how can you be sure of what's on the inside?

\* Holob

#### Quality Apex Tools Under The Cover

- Apex fastener tools are made from only tool grade steel then heat treated using our proprietary process for the proper hardness based on the application. Not too brittle to break nor too soft to wear out after one shift.
- Each core tool is then machined for a precision fit that exceeds industry standards. Improper fit can lead to premature fastener and fastener tool failure.
- Apex fastener tools run true with minimal wobble for more efficient fastening cycles.

#### The Cover Story

- A low durometer cover material that resists dents during incidental side impacts. Only Apex μ-Guard absorbs side impacts and does not produce raised burrs when impacted.
- Cover is molded to the tool for reduced envelope dimensions yet still is able to exhibit "free-spinning" capability for improved ergonomics and safety. No other competitor has this capability. Some competitors even require their core tool be modified in order to assemble the cover resulting in weaker integrity and premature failure.
- Covering is non-removable to prevent unwanted tampering on the line.
- Low sustained coefficient of friction between the cover and the tool produces minimal loss of tool efficiency.

Il Guand

- Bright color of covering makes fastener contact visually easier and station monitoring quick and easy.
- Part numbers are clearly marked for ease of identification.
- Only Apex has the manufacturing capability, inventory and global supply network to supply the global requirements of today's marketplace.