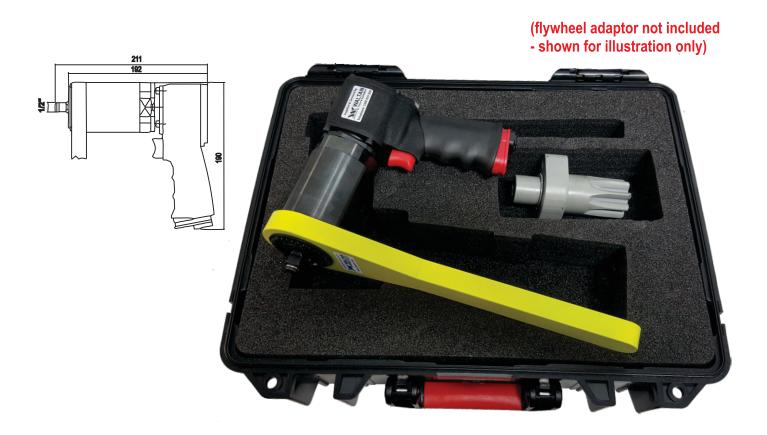

## CT04 Kit Part No. 9957991075

A **Pneumatic**, stall type reversible barring tool with no impacting which results in a smooth continuous application of torque

Kit supplied with Pneumatic Tool, 300mm Reaction Arm in a heavy duty plastic site case

| Part Number | Free Speed (rpm) | Torque Max (Nm) | Weight (Kg) Excl<br>Reaction Arm | Opererating Air<br>Pressure (PSI) |
|-------------|------------------|-----------------|----------------------------------|-----------------------------------|
| 9957991075  | 27               | 200             | 4.6                              | 90                                |